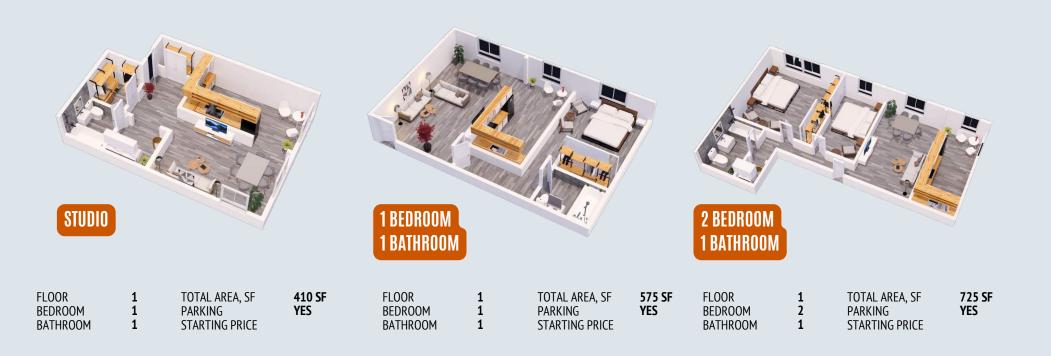

# **FLOOR PLANS**

 INFO@PEAK10GROUP.COM
617 W RIVERVIEW AVE, DAYTON. OHIO 45406

<sup>617</sup> **RIVERVIEW**